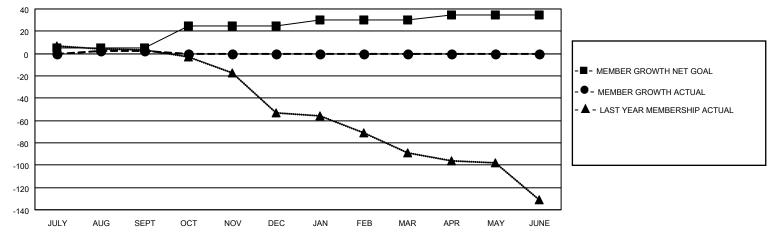

#### GOALS AND ACTUAL MEMBERS CUMULATIVE

| DROPPED CLUBS: 1 |    | 9 CLUBS OF 39 ADDED 1 OR MORE NEW MEMBERS | GENDER DISTRIBUTION             |              |      |
|------------------|----|-------------------------------------------|---------------------------------|--------------|------|
|                  |    | NEW MEMBERO                               | MALE                            | 881 (72.09%) |      |
|                  |    |                                           | FEMALE                          | 341 (27.91%) |      |
| DROPPED MEMBERS  |    |                                           |                                 | ,            |      |
| DECEASED         | 2  | CLICK HERE FOR CUMULATIVE                 | TOTAL FAMILY UNIT MEMBERS       |              | 272  |
| CLUB CANCELLED   | 0  | MEMBERSHIP DATA                           |                                 |              | 4.40 |
| OTHER            | 13 |                                           | FAMILY MEMBERS PAYING HALF DUES |              | 143  |
| TOTAL            | 15 |                                           |                                 |              |      |